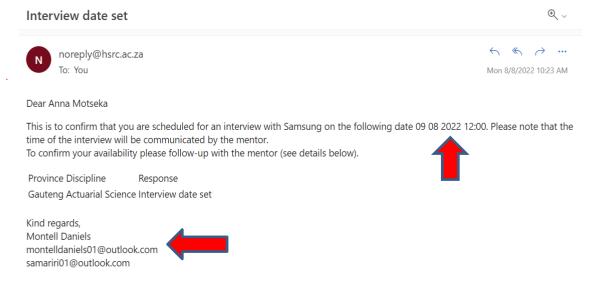

#### Picture 11: Interview set date

Upon further processing of your application, the host institution will also specify the date and time regarding your interviews. Note that the interviewer may also send an email to provide further details of the interviews e.g. venue, type of interview( face-to face or virtual). You may be required to intermittently check your email in order to get the updated information.