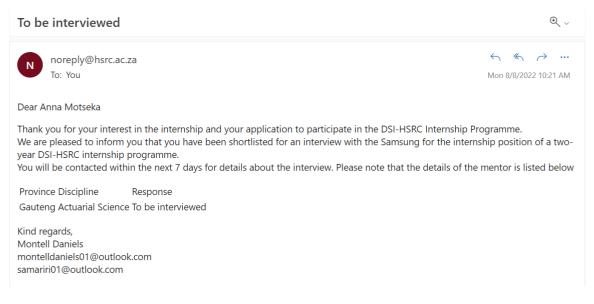

#### **Picture 10: Interview Request**

If you are shortlisted by an interested host institution you will receive an email notification clearly indicating the name of the host institute, the province under which you are shortlisted as well as the full details of the interviewer (mentor) 's information located at the bottom of the email body.