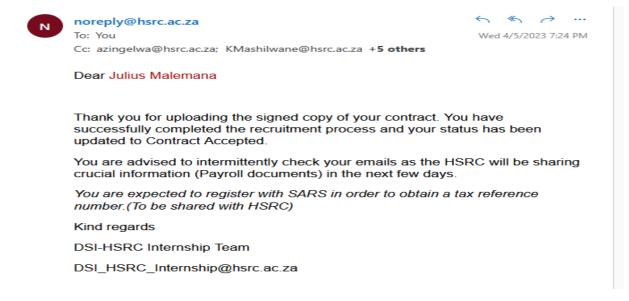

#### Picture 19: Contract Acceptance

Upon review of your submitted signed copy of the contract, the HSRC will review, accept and change the application status to *Contract Accepted*. This will successfully conclude the contracting process and further instruction will be sent to your email.